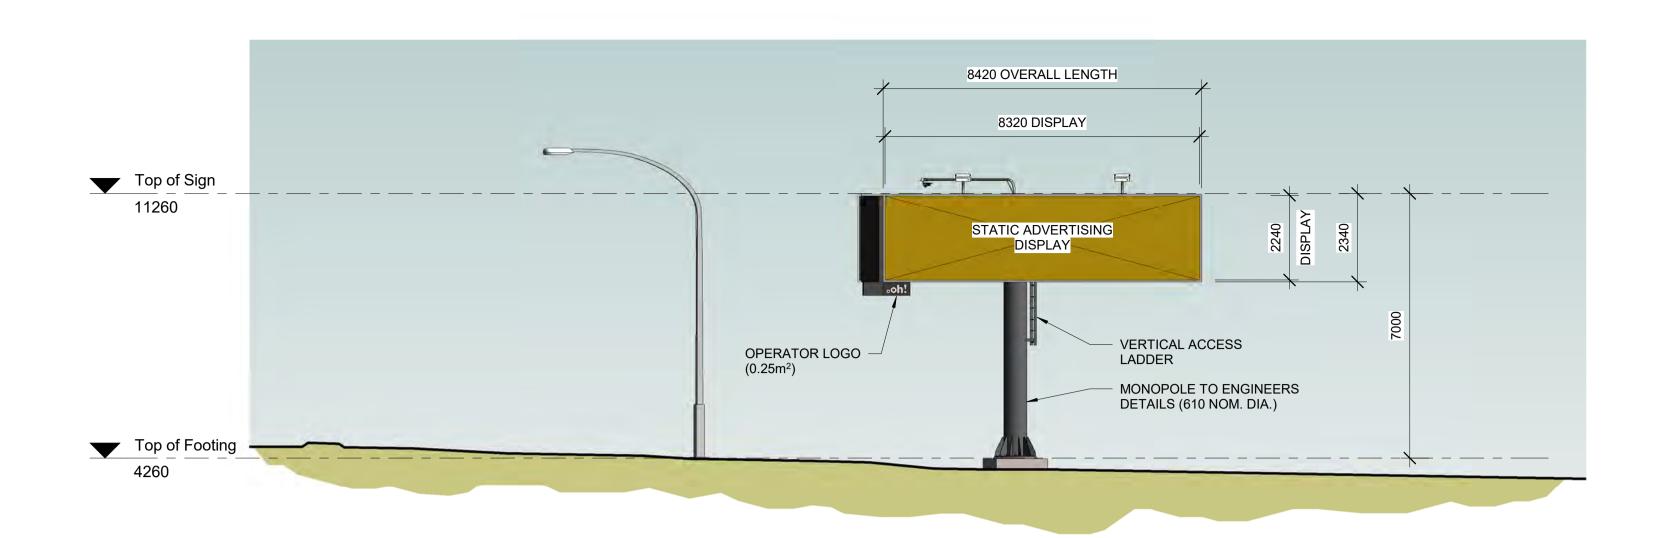

## **NOTES**

- 1. SCALES AS SHOWN.
- 2. DIMENSIONS SHOWN ARE IN MILLIMETRES.
- 3. CLADDING TO BASE AND SIDES SHALL BE 'LOCKER GROUP PERFORATED MESH R02411' 2.0mm ALUMINIUM SHEET OR APPROVED EQUIVALENT POWDER COATED PAINT COLOUR 'MONUMENT'.
- MONOPOLE AND ASSOCIATED STEELWORK TO BE PAINTED COLOUR 'MONUMENT'.
- EASTBOUND STATIC ADVERTISING SIGN EQUIPPED WITH 2 No. OVERHEAD 'TIGER' LED SHOEBOX LIGHTS ON SUPPORT ARMS.
- 6. WESTBOUND DIGITAL ADVERTISING SIGN EQUIPPED WITH WEBCAM ON SUPPORT ARM.

#### EASTBOUND ADVERTISING SIGNAGE ELEVATION SCALE 1: 100

### **NOTES**

- SCALES AS SHOWN.
- 2. DIMENSIONS SHOWN ARE IN MILLIMETRES.
- 3. CLADDING TO BASE AND SIDES SHALL BE 'LOCKER GROUP PERFORATED MESH R02411' - 2.0mm ALUMINIUM SHEET OR APPROVED EQUIVALENT POWDER COATED PAINT COLOUR 'MONUMENT'.
- 4. MONOPOLE AND ASSOCIATED STEELWORK TO BE PAINTED - COLOUR 'MONUMENT'.
- 5. EASTBOUND STATIC ADVERTISING SIGN EQUIPPED WITH 2 No. OVERHEAD 'TIGER' LED SHOEBOX LIGHTS ON SUPPORT ARMS.
- 6. WESTBOUND DIGITAL ADVERTISING SIGN EQUIPPED WITH WEBCAM ON SUPPORT ARM.