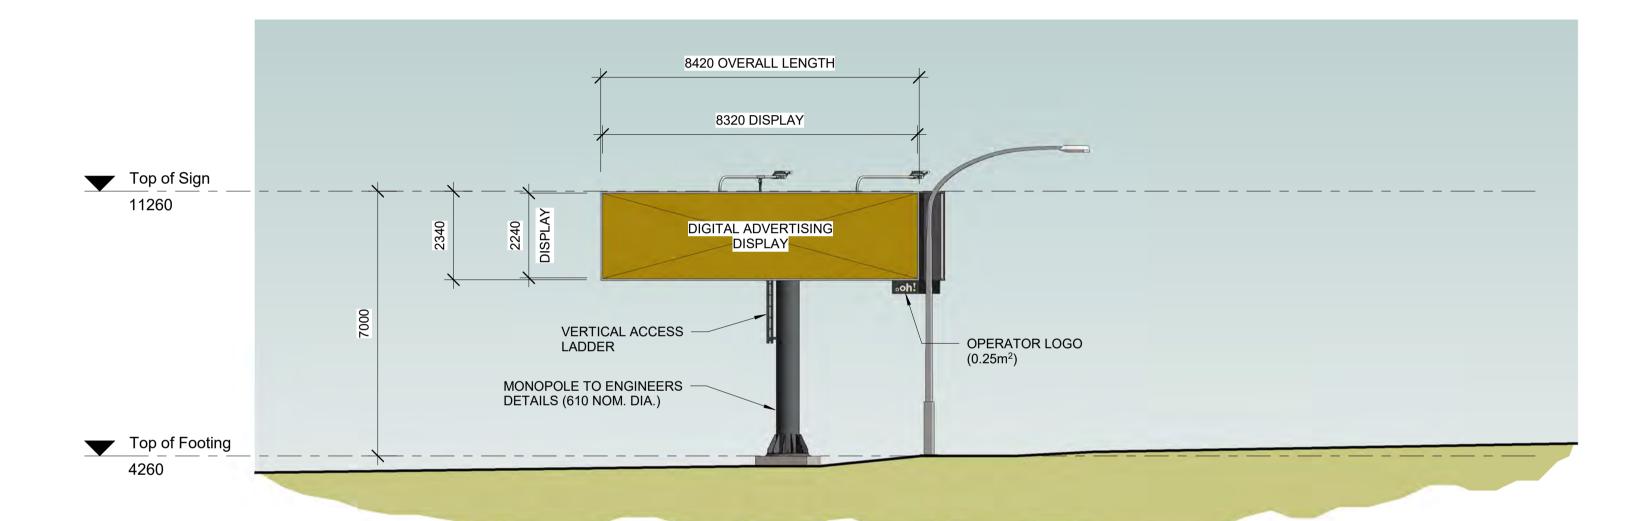

## **NOTES**

- 1. SCALES AS SHOWN.
- 2. DIMENSIONS SHOWN ARE IN MILLIMETRES.
- 3. CLADDING TO BASE AND SIDES SHALL BE 'LOCKER GROUP PERFORATED MESH R02411' 2.0mm ALUMINIUM SHEET OR APPROVED EQUIVALENT POWDER COATED PAINT COLOUR 'MONUMENT'.
- MONOPOLE AND ASSOCIATED STEELWORK TO BE PAINTED COLOUR 'MONUMENT'.
- EASTBOUND STATIC ADVERTISING SIGN EQUIPPED WITH 2 No. OVERHEAD 'TIGER' LED SHOEBOX LIGHTS ON SUPPORT ARMS.
- 6. WESTBOUND DIGITAL ADVERTISING SIGN EQUIPPED WITH WEBCAM ON SUPPORT ARM.

# WESTBOUND ADVERTISING SIGNAGE ELEVATION SCALE 1: 100

100mm on Original

Department of Planning

and Environment

Approved Application No: DA 22/8565

Approved on: 23 December 2022

Signed: TS Sheet No: 2 of 3

Issued under the Environmental Planning and Assessment Act 1979

### **NOTES**

- SCALES AS SHOWN.
- 2. DIMENSIONS SHOWN ARE IN MILLIMETRES.
- 3. CLADDING TO BASE AND SIDES SHALL BE 'LOCKER GROUP PERFORATED MESH R02411' - 2.0mm ALUMINIUM SHEET OR APPROVED EQUIVALENT POWDER COATED PAINT COLOUR 'MONUMENT'.
- 4. MONOPOLE AND ASSOCIATED STEELWORK TO BE PAINTED - COLOUR 'MONUMENT'.
- 5. EASTBOUND STATIC ADVERTISING SIGN EQUIPPED WITH 2 No. OVERHEAD 'TIGER' LED SHOEBOX LIGHTS ON SUPPORT ARMS.
- 6. WESTBOUND DIGITAL ADVERTISING SIGN EQUIPPED WITH WEBCAM ON SUPPORT ARM.