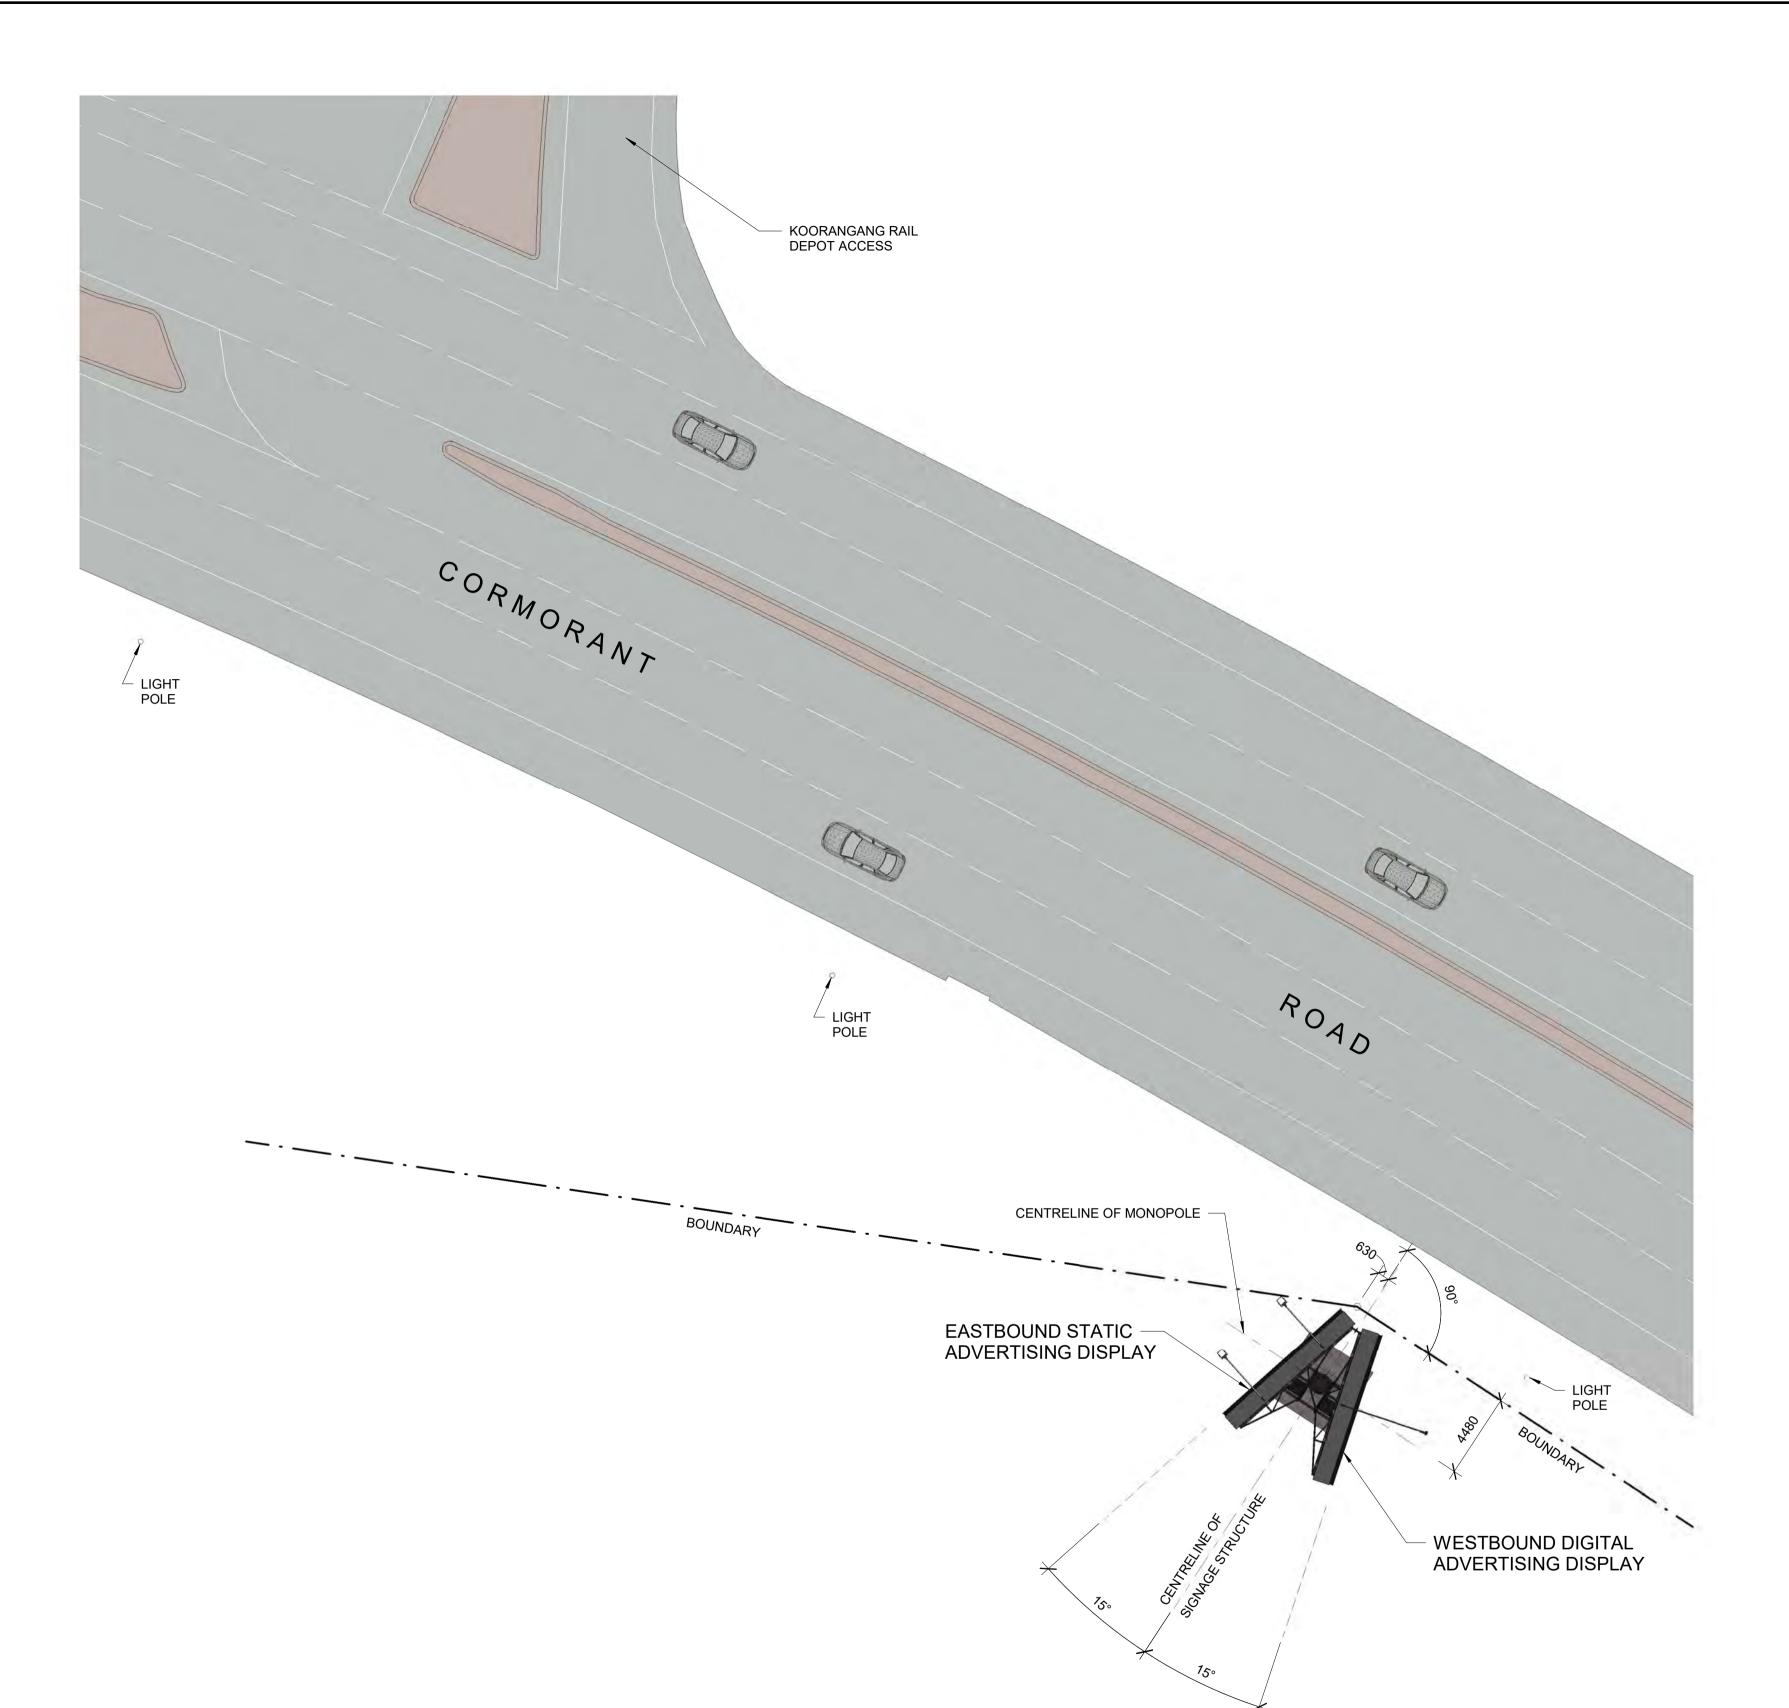

GENERAL ARRANGEMENT SIGNAGE PLAN

PROPOSED ADVERTISING SIGNAGE WORKS

**LOCALITY PLAN** NOT TO SCALE

Signed: TS Sheet No: 1 of 3

Approved on: 23 December 2022

## **NOTES**

- 1. SCALES AS SHOWN.
- 2. DIMENSIONS SHOWN ARE IN MILLIMETRES.
- 3. CLADDING TO BASE AND SIDES SHALL BE 'LOCKER GROUP PERFORATED MESH R02411' 2.0mm ALUMINIUM SHEET OR APPROVED EQUIVALENT POWDER COATED PAINT COLOUR 'MONUMENT'.
- MONOPOLE AND ASSOCIATED STEELWORK TO BE PAINTED COLOUR 'MONUMENT'.
- EASTBOUND STATIC ADVERTISING SIGN EQUIPPED WITH 2 No. OVERHEAD 'TIGER' LED SHOEBOX LIGHTS ON SUPPORT ARMS.
- 6. WESTBOUND DIGITAL ADVERTISING SIGN EQUIPPED WITH WEBCAM ON SUPPORT ARM.

Tel: +61 (0)2 8907 9000 Fax: +61 (0)2 8907 9001 www.arcadis.com

PORT OF NEWCASTLE PROPOSED ADVERTISING STRUCTURE CORMORANT ROAD, KOORAGANG

GENERAL ARRANGEMENT -SHEET 1

-30086453-19A 3

Date Plotted: 21/03/2022 10:24:51 AM