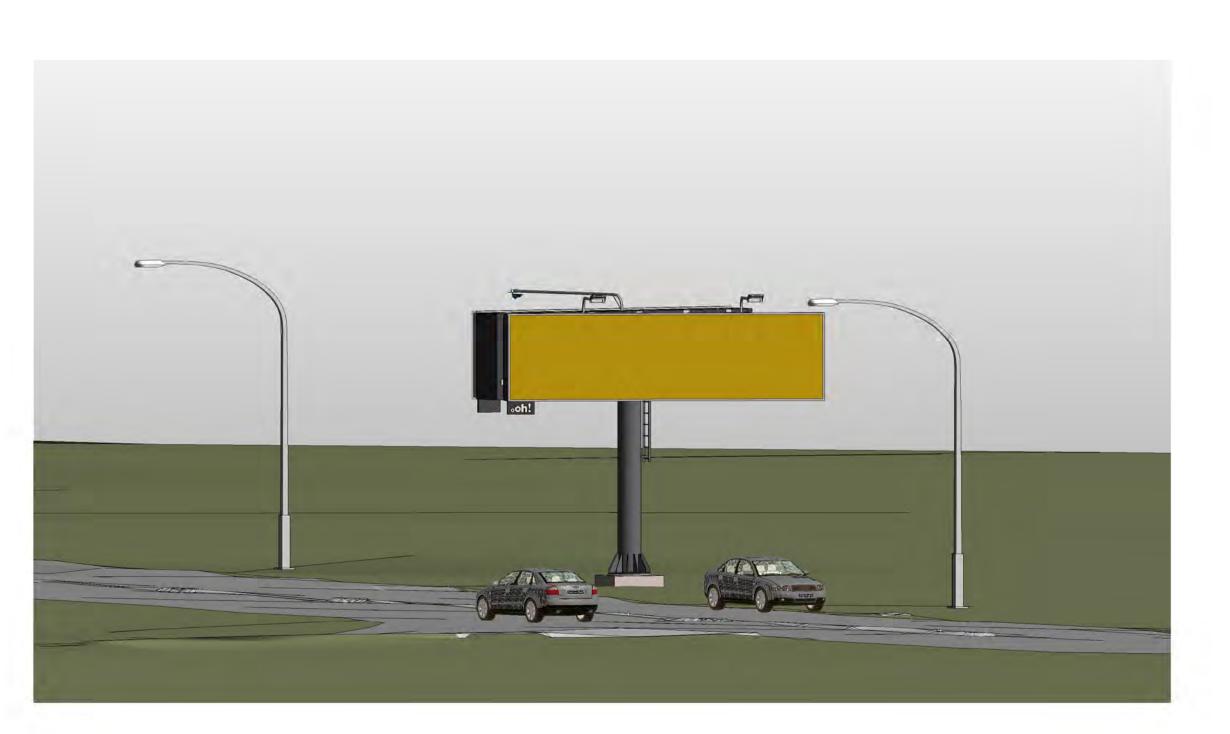

r>Approver     |    |
| CALLA TARAN CONTRACTOR ARCA DISCUSTA NATIONAL |                  |         |                          | 10 |

Filename: C:\Users\csaz2915\OneDrive - ARCADIS\Port Newcastle\10 Drawings\Cormorant #10(Recovery).rvt

**oh!**media

oOh!Media Level 2, 73 Miller Street North Sydney NSW 2060

Tel: +61 (0)2 9927 9555



Level 16, 580 George Street North Sydney NSW 2000 Australia ABN 76 104 485 289

Tel: +61 (0)2 8907 9000 Fax: +61 (0)2 8907 9001 www.arcadis.com

PORT OF NEWCASTLE PROPOSED ADVERTISING STRUCTURE CORMORANT ROAD, KOORAGANG

GENERAL ARRANGEMENT -SHEET 1

-30086453-19A 3

Date Plotted: 21/03/2022 10:24:51 AM

100mm on Original



#### EASTBOUND ADVERTISING SIGNAGE ELEVATION SCALE 1: 100



# WESTBOUND ADVERTISING SIGNAGE ELEVATION SCALE 1: 100

100mm on Original



Department of Planning

and Environment

Approved Application No: DA 22/8565

Approved on: 23 December 2022

Signed: TS Sheet No: 2 of 3

Issued under the Environmental Planning and Assessment Act 1979

3D VIEW

### **NOTES**

- SCALES AS SHOWN.
- 2. DIMENSIONS SHOWN ARE IN MILLIMETRES.
- 3. CLADDING TO BASE AND SIDES SHALL BE 'LOCKER GROUP PERFORATED MESH R02411' - 2.0mm ALUMINIUM SHEET OR APPROVED EQUIVALENT POWDER COATED PAINT COLOUR 'MONUMENT'.
- 4. MONOPOLE AND ASSOCIATED STEELWORK TO BE PAINTED - COLOUR 'MONUMENT'.
- 5. EASTBOUND STATIC ADVERTISING SIGN EQUIPPED WITH 2 No. OVERHEAD 'TIGER' LED SHOEBOX LIGHTS ON SUPPORT ARMS.
- 6. WESTBOUND DIGITAL ADVERTISING SIGN EQUIPPED WITH WEBCAM ON SUPPORT ARM.



### PRELIMINARY NOT TO BE USED FOR CONSTRUCTION

| Drawn<br>Author      |
|----